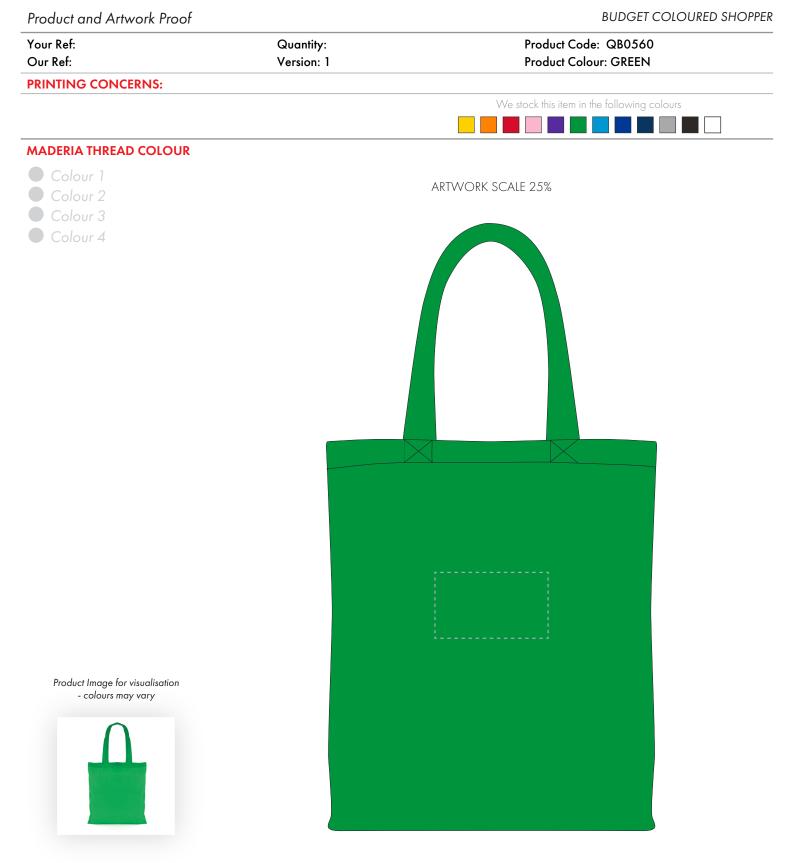

The dashed line is to demonstrate print area and will not appear on your printed item